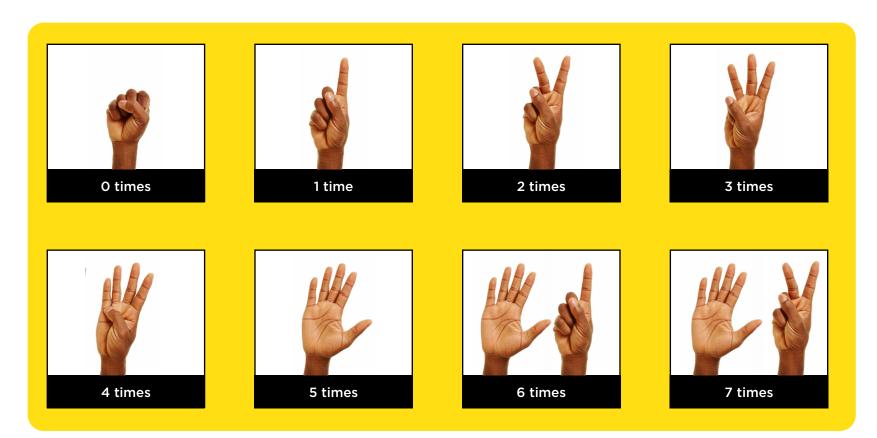

# **Family Planning**

# Have you had your first menstruation?











# Have you had sexual intercourse already?









# Are you currently sexually active?









#### How many sexual partners have you had?







# Are you concerned about sexually transmitted diseases or HIV/AIDS?







# Do you want to prevent pregnancy now?







# Do you have any children?







#### How many times have you been pregnant?



#### How many live births have you had?







#### How old is your last child?







#### Do you want more children in the future?





# Are you currently breastfeeding a baby less than six months old?









# Do you think you could be pregnant?









#### When was your last menstruation?









I need to test for pregnancy.



#### Go to the lab.





# Provide some urine.





urine

#### Have you ever taken any contraceptives before?



#### Were you happy with that method?





# Contraceptives

|                      |            | R R                         |                              |                          | U                         | ムマ                 |
|----------------------|------------|-----------------------------|------------------------------|--------------------------|---------------------------|-