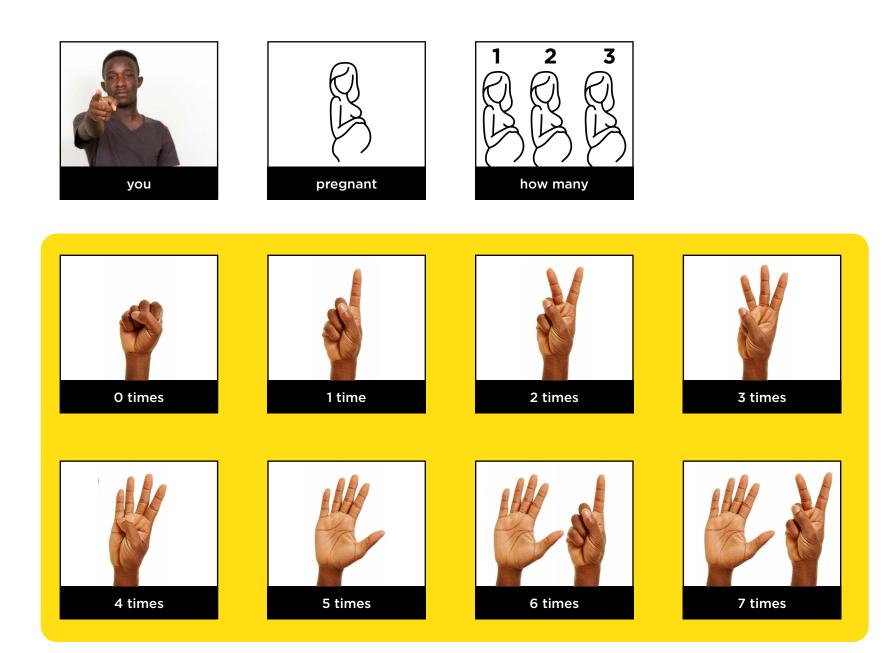

# **Family Planning**

# Have you had your first menstruation?











# Have you had sexual intercourse already?









# Are you currently sexually active?









#### How many sexual partners have you had?







# Are you concerned about sexually transmitted diseases or HIV/AIDS?







# Do you want to prevent pregnancy now?







# Do you have any children?







#### How many times have you been pregnant?



#### How many live births have you had?







#### How old is your last child?







#### Do you want more children in the future?





# Are you currently breastfeeding a baby less than six months old?









# Do you think you could be pregnant?









#### When was your last menstruation?









I need to test for pregnancy.



#### Go to the lab.





# Provide some urine.





urine

#### Have you ever taken any contraceptives before?



#### Were you happy with that method?





# Contraceptives

|                      |            | R R                         |                              |                          | U                         | ムマ                 |
|----------------------|------------|-----------------------------|------------------------------|---------