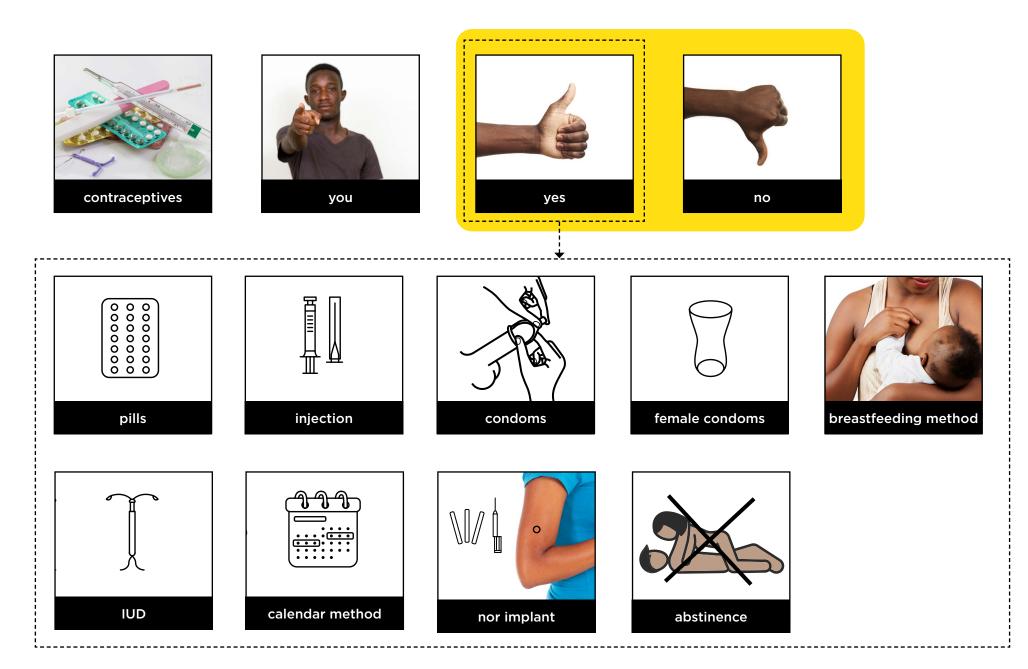

#### Have you ever taken any contraceptives before?

#### Were you happy with that method?

# Contraceptives

|                      |            | R R                         |                              |                          | U                         | ムマ                 |
|----------------------|------------|-----------------------------|------------------------------|--------------------------|---------------------------|--------------------|
| method               | how to use | effective against pregnancy | effective against<br>HIV/STD | need to get<br>at clinic | how often                 | which do you like? |
|                      |            | ~                           |                              | $\checkmark$             | Every 3 years             | ムマ                 |
| \] / ↓<br>Implant    |            | ~                           |                              | $\checkmark$             | Every 3-5 years           | ムマ                 |
| Pills                |            | ~                           |                              |                          | Every day                 | 公分                 |
| Injection            | •          | ~                           |                              | $\checkmark$             | Every 3 months            | 公分                 |
| Condoms              |            | ~                           | ~                            |                          | Every time at intercourse | 公分                 |
| Calendar method      |            |                             |                              |                          | Every day                 | 公分                 |
| Sterilization        |            | ~                           |                              | ✓                        | Once                      | 公分                 |
| Abstinence           |            | ~                           | ✓                            |                          | Every day                 | 公分                 |
| Breastfeeding method | 120        |                             |                              |                          | Every day                 | ムマ                 |