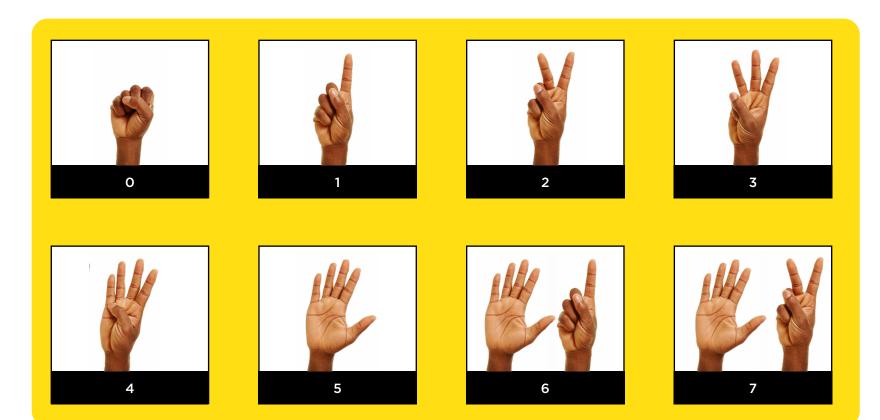

#### How many sexual partners have you had?

#### How many times have you been pregnant?

#### How many live births have you had?

#### How old is your last child?

#### When was your last menstruation?

I need to test for pregnancy.