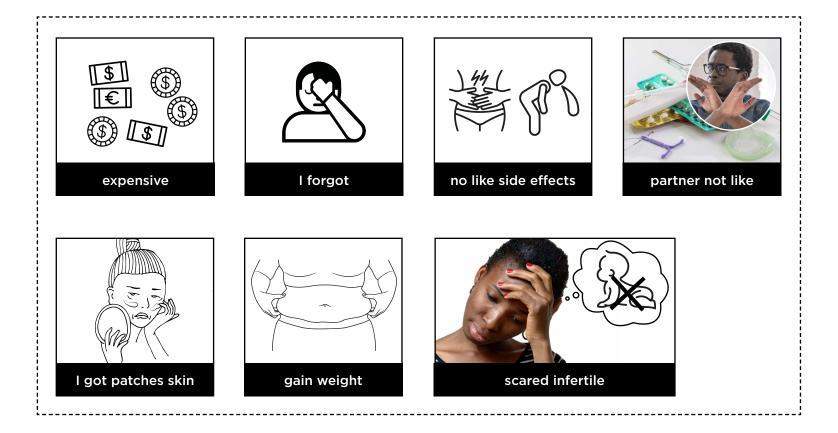

#### Have you ever taken any contraceptives before?

#### Were you happy with that method?